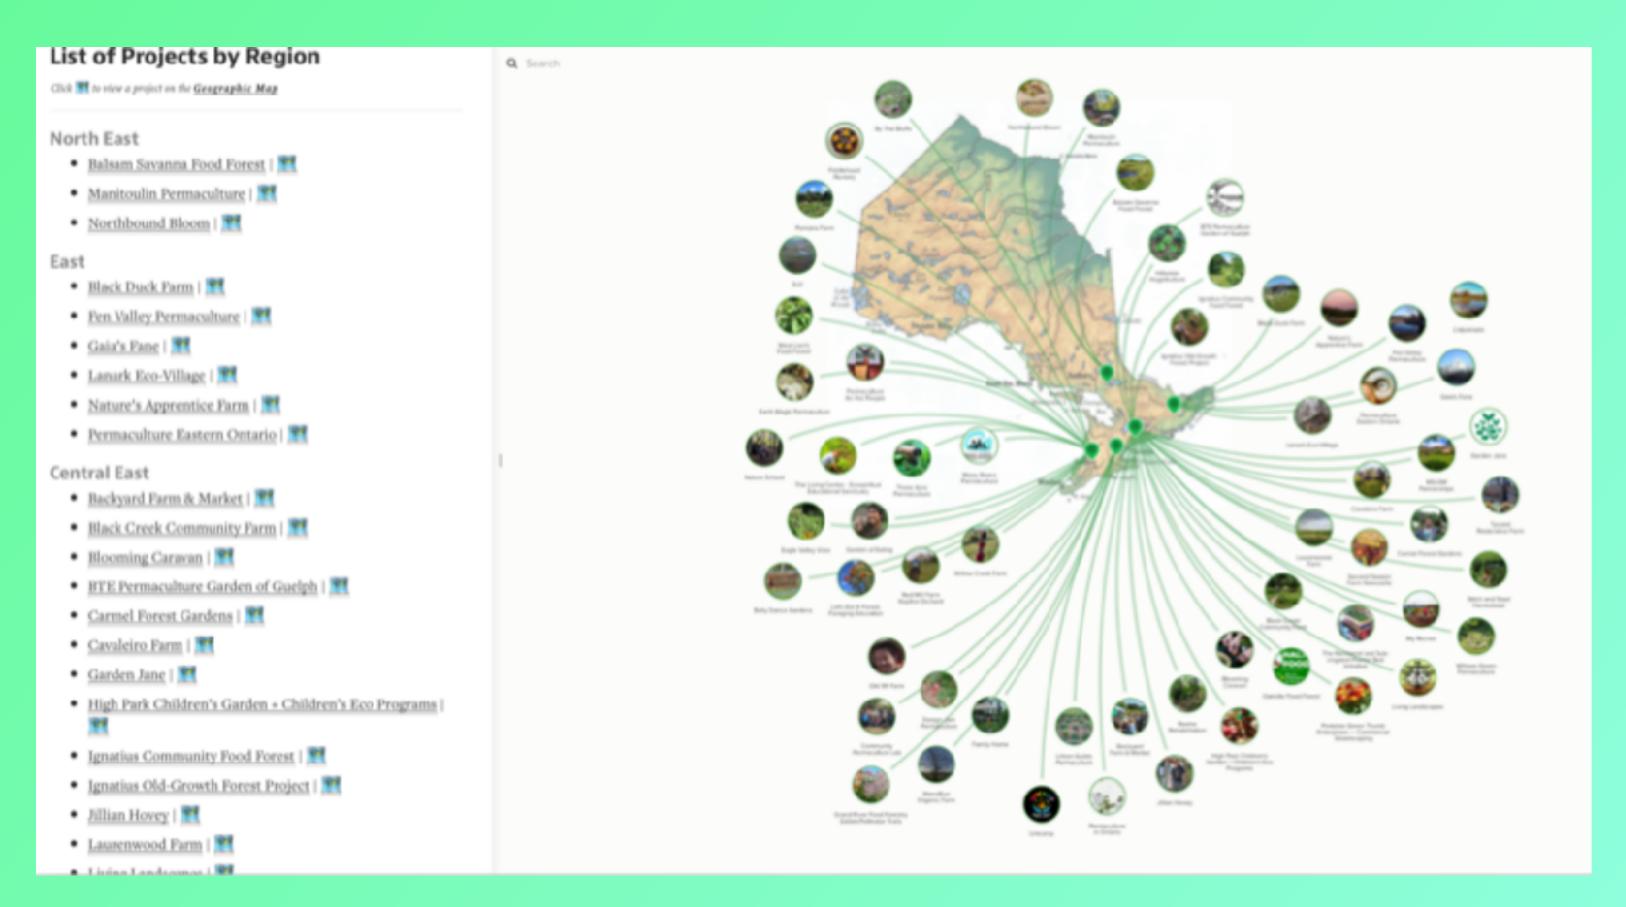

### Share your: \_\_\_

- Country / Region
- Membership in Networks and Associations
- Academic Units: Faculties / Schools / Departments
- Research Units: labs, streams, centres
- People
- Research Output: journal and conference papers, volumes and chapters, practice-based research and art-creation, professional engagement
- Yearbooks
- Exhibitions
- Keywords, #hashtags

### ...to make your research visible!