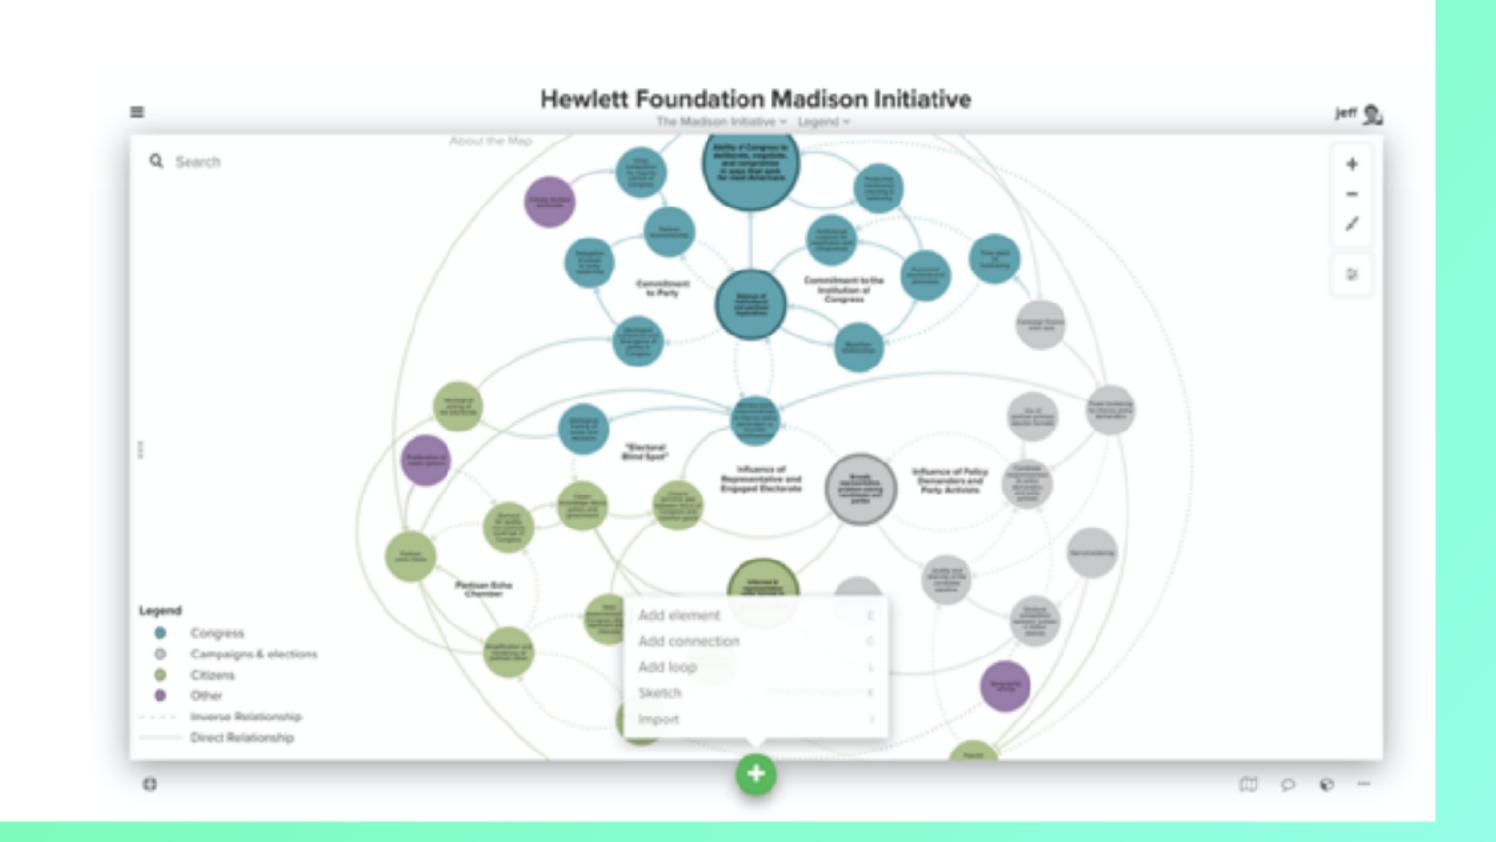

# Participatory Data Generation and Visualization with KUMU platform: maps based on data

#### Create maps by hand, or import existing data.

It's easy to learn the basics in just a few minutes — and free to get started! Start mapping in seconds with no downloads required.

Already have existing data? Our simple import format makes it easy to create a map from a spreadsheet. Import a local spreadsheet or use our Google Sheets integration to build maps from live data (or try crowd-sourcing your map by making your Google Sheet publicly editable).