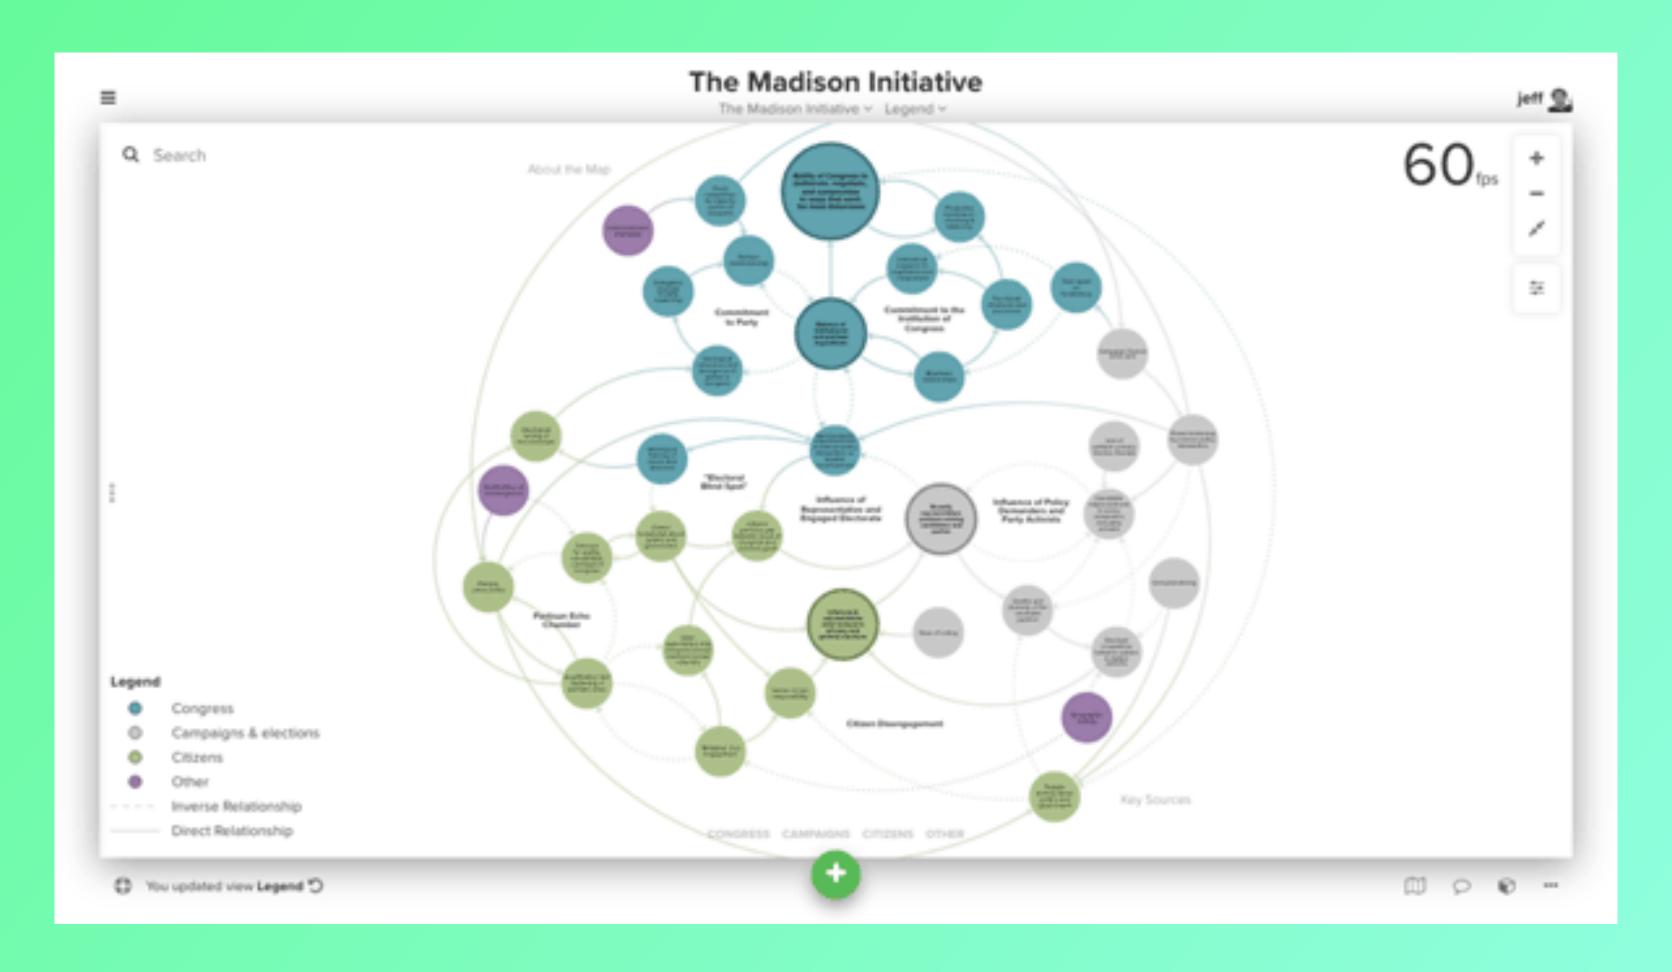

### Participatory Data Generation and Visualization with KUMU platform: example of network visualization

# Participatory Data Generation and Visualization with KUMU platform: example of network visualization